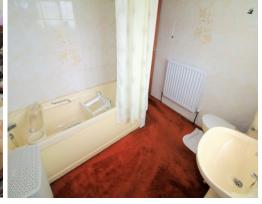

## **FIRST FLOOR**

First floor landing

bedroom 11'8" max by 11'2"

Bedroom 11'9" by 14'0" into bay with built-in wardrobes

Bedroom 9'2" min by 14'8" max with limited headroom

Bathroom7'0" by 8'7" max

**OUTSIDE** 