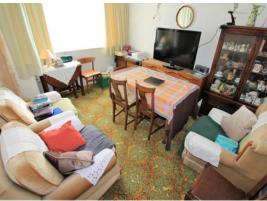

Entrance porch

Reception hall with under stairs storage cupboard

Dining room 11'10" by 13'4" into bay window

Lounge 11'4" by max by 11'11"

Fitted kitchen 7'2" by 13'6"