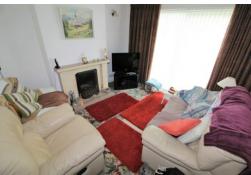

Entrance porch

Reception hall with under stairs storage cupboard

Dining room 11'10" by 13'4" into bay window

Lounge 11'4" by max by 11'11"

Fitted kitchen 7'2" by 13'6"