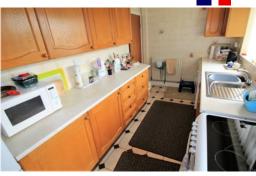

Entrance porch

Reception hall with under stairs storage cupboard

Dining room 11'10" by 13'4" into bay window

Lounge 11'4" by max by 11'11"

Fitted kitchen 7'2" by 13'6"