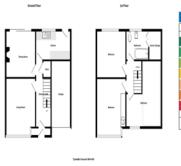

Entrance porch

Reception hall with under stairs storage cupboard

Dining room 11'10" by 13'4" into bay window

Lounge 11'4" by max by 11'11"

Fitted kitchen 7'2" by 13'6"

## **FIRST FLOOR**

First floor landing

bedroom 11'8" max by 11'2"

Bedroom 11'9" by 14'0" into bay with built-in wardrobes

Bedroom 9'2" min by 14'8" max with limited headroom

Bathroom7'0" by 8'7" max

**OUTSIDE** 

Integrated garage

Enclosed rear garden

Driveway and garden to fore

separate negotiation. Taylors have NOT tested any apparatus, equipment, fixture or fitting and so cannot

verify they are in working order or fit for their purpose. The buyers are advised to obtain verification from their solicitor or surveyor.